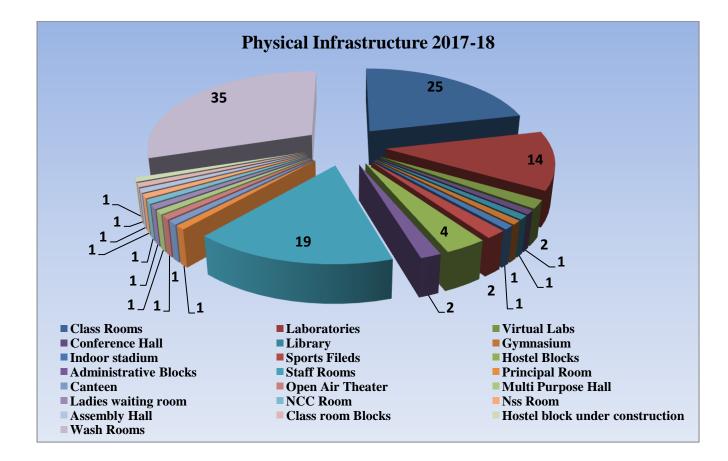

# Criterion – IV 4. Infrastructure and Learning Resources

4.1 Details of increase in infrastructure facilities:

| Facilities                                                                                | Existing    | Newly created                                                | Source of Fund                         | Total            |
|-------------------------------------------------------------------------------------------|-------------|--------------------------------------------------------------|----------------------------------------|------------------|
| Campus area                                                                               | 14.01 acres |                                                              |                                        |                  |
| Class rooms                                                                               | 22          | 02 Class rooms                                               | Spl. Fee of<br>Restructured<br>courses | Rs.<br>17,00,000 |
| Laboratories                                                                              | 13          |                                                              |                                        |                  |
| Seminar Halls                                                                             | 2           | 01 Conference<br>Hall with<br>Virtual class<br>room facility | Spl. Fee of<br>Restructured<br>courses | Rs. 7,61,176     |
| No. of important equipments purchased ( $\geq$ 1-0 lakh) during the current year.         |             | 30 computers<br>30 computers                                 | Spl. Fee of<br>Restructured<br>courses | 19,14,000        |
| Value of the equipment &<br>Others purchased during the<br>year (Rs. in Lakhs)<br>Others. |             |                                                              |                                        |                  |