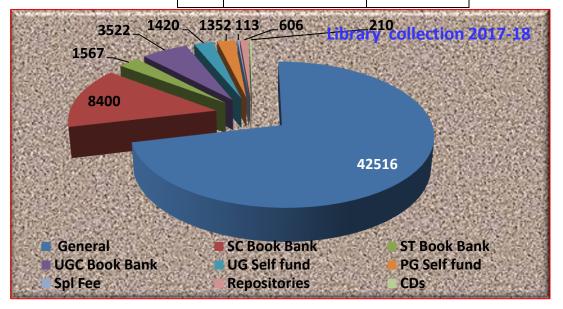

### 4.3 Library services:

|                  | Existing   |       | Newly | Newly added |       | tal   |
|------------------|------------|-------|-------|-------------|-------|-------|
|                  | No.        | Value | No.   | Value       | No.   | Value |
| Text Books       | 36519      |       | 4573  | 683936      | 41092 |       |
| Reference Books  | 5150       |       | 200   |             | 5350  |       |
| e-Books          |            |       |       |             |       |       |
| Journals         |            |       |       |             |       |       |
| e-Journals       | n-list     |       |       |             |       |       |
|                  | ICHR       |       |       |             |       |       |
| Digital Database | LMS of     |       |       |             |       |       |
|                  | cec.nic.in |       |       |             |       |       |
| CD & Video       | 210        |       |       |             |       |       |
| Others (specify) |            |       |       |             |       |       |