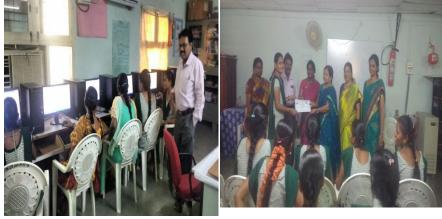

4.5 Computer, Internet access, training to teachers and students and any other programme for technology upgradation (Networking, e-Governance etc.)

The access to Computers and Internet is provided in more than 9 areas such as 02 UG computer labs, Jawahar Knowledge Center, English Language Lab, Library, Office, Principals chamber, ICICI Lab, virtual class room to the students and to the teachers. JKC Lab with 50 computers is meant for intensive training. JKC with 50 thin client computers is meant for English Language practicals and for practical purpose

(e)Demand ratio 1:2 Dropout % 1%

5.4 Details of student support mechanism for coaching for competitive examinations (If any)

Career guidance cell is in existence to arrange career guidance programmes

JKC & APSSDC provides training in take away skills and also conducts job drives