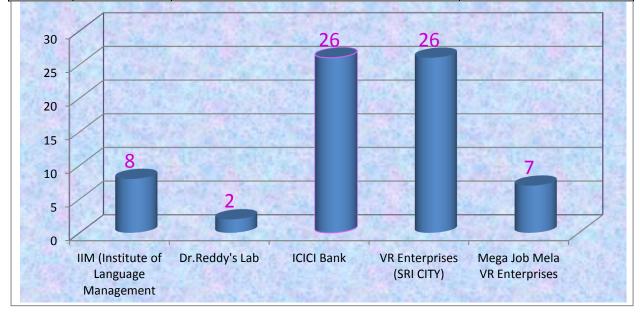

### ii) Job Drives

| S.No | Date       | Name of the Company                   | No.of KVRGCW(A)<br>Students Selected |
|------|------------|---------------------------------------|--------------------------------------|
| 1    | 28.11.2017 | IIM (Institute of Language Management | 8                                    |
| 2    | 09.12.2017 | Dr.Reddy's Lab                        | 2                                    |
| 3    | 05.01.2017 | ICICI Bank                            | 26                                   |
| 4    | 10.01.2018 | VR Enterprises (SRI CITY)             | 26                                   |
| 5    | 23.02.2018 | Mega Job Mela VR Enterprises          | 7                                    |
|      |            | Total                                 | 69                                   |