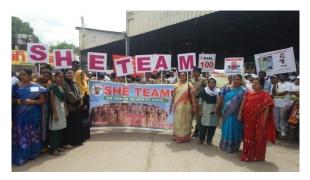

### 5.8 Details of gender sensitization programmes

- Panel presentation on Female infanticide was given III biotech students in June 2017.
- Rally was conducted on the theme **Protection of Girl Child** from Rajvihar to SAP camp, Kurnool on 19.9.17.Dr.P.Indira, IPS was the resource person.
- International day of Girl child was celebrated on 11.10.17 Resource person was Smt.Sarada, ICDS CEO.
- Haemoglobin estimation camp was conducted to create awareness of Anaemia among women by Biotechnology department.
- Students participated in the International work shop on "Women in Road Show" STEM work Shop. 20.02.2018 & 21.02.2018