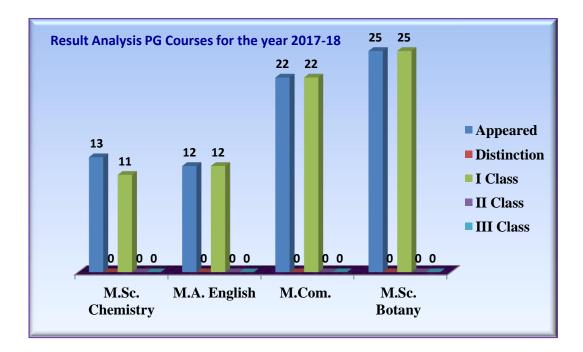

## 2.11 Course/Programme wise

Distribution of pass percentage :

| Title of the    | Total no.<br>of |        | Division |     |        |        |       |     |       |     |      |
|-----------------|-----------------|--------|----------|-----|--------|--------|-------|-----|-------|-----|------|
| Programme       | students        | Distin | oction   | I C | lass % | II Cla | ass % | III | Class | Pas | ss % |
|                 | appeared        | %      |          |     |        |        |       |     | %     |     |      |
| B.Sc            | 293             | 194    | 70%      | 77  | 28%    | 07     | 2.9%  | 0   | 0%    | 278 | 95%  |
| B.Com           | 79              | -      | -        | 01  | 1%     | 55     | 71%   | -   | -     | 56  | 71%  |
| B.A.            | 165             | 33     | 15%      | 60  | 31%    | 60     | 30%   | 0   | 3%    | 153 | 93%  |
| M.Sc. Chemistry | 13              | -      | -        | 11  | 85%    | -      | -     | -   | -     | -   | 85%  |
| M.A. English    | 12              | -      | -        | 12  | 100%   | -      | -     | -   | -     | -   | 100% |
| M.Com.          | 22              | -      | -        | 22  | 100%   | -      | -     | -   | -     | -   | 100% |
| M.Sc. Botany    | 25              | -      | -        | 25  | 100%   | -      | -     | -   | -     | -   | 100% |