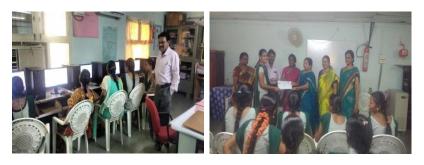

4.5 Computer, Internet access, training to teachers and students and any other programme for technology upgradation (Networking, e-Governance etc.)

The access to Computers and Internet is provided in more than 9 areas such as 02 UG computer labs, Jawahar Knowledge Center, English Language Lab, Library, Office, Principals chamber, ICICI Lab, virtual class room to the students and to the teachers. JKC Lab with 50 computers is meant for intensive training. JKC with 50 thin client computers is meant for English Language practicals and for practical purpose

(e)Demand ratio 1:2 Dropout % 1%

5.4 Details of student support mechanism for coaching for competitive examinations (If any)

Career guidance cell is in existence to arrange career guidance programmes

JKC & APSSDC provides training in take away skills and also conducts job drives