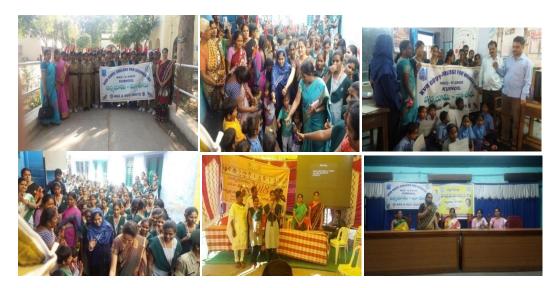

3.26 Major Activities during the year in the sphere of extension activities and Institutional Social Responsibility

| S.No | Date            | Name of the Activity                                                    |
|------|-----------------|-------------------------------------------------------------------------|
| 1    | 21-6-2017       | International Day of YOGA                                               |
| 2    | 22-7-2017       | Swachha Bharath on campus                                               |
| 3    | 26-8-2017       | Clean & Green in the college premises                                   |
| 4    | 6-9-2017        | Health Education Awareness Programme                                    |
| 5    | 19-9-2017       | Rally on Protection of the Girl Child & awareness against the Women     |
|      |                 | & Girl Trafficking                                                      |
| 6    | 23-9-2017       | Digging Pits for rain water harvesting & Plantation                     |
| 7    | 11-10-2017      | Rally to commemorate International Day of the Girl Child                |
| 8    | 28-10-2017      | Vanam- Manam                                                            |
| 9    | 23-11-2017      | ODF Virtual Training                                                    |
| 10   | 26-11-2017      | Campus Cleaning                                                         |
| 11   | 28-11-2017      | Essay Writing Competition held on the occasion of "World Aids Day"      |
| 12   | 28-11-2017      | Elocution Competition held on the occasion of "World Aids Day"          |
| 13   | 1-12-2017       | WORLD AIDS DAY Rally was conducted & prizes were given to the           |
|      |                 | winners of the competitions                                             |
| 14   | 3-12-2017       | 50 volunteers assisted the meeting conducted by the district collector  |
|      |                 | on the 'WORLD DISABLED Day'                                             |
| 15   | 11-12-2017      | ODF Rally & Survey                                                      |
| 16   | 12-12-2017      | Village Survey conducted at Mamidalapadu village for ODF                |
| 17   | 2-1-2018        | JANMA BHOMI – MA OORU                                                   |
|      |                 | Rally & sensitization of Social Welfare Schemes                         |
| 18   | 3-1-2018        | Health Profile of the villagers was collected and awareness was given   |
|      |                 | on Nutrition and diet                                                   |
| 19   | 4-1-2018        | Swachandra Activity was organized in adopted village with the help of   |
|      |                 | local administrators                                                    |
| 20   | 5-1-2018        | Education Profile – VIDYA – VIKASAM: A Grama sabha was                  |
|      |                 | arranged to motivate the villagers on educating their children          |
| 21   | 6-1-2018        | Village Infrastructure Activity: A Survey on village infrastructure was |
|      | <b>5</b> 1 2010 | made and submitted to the revenue authorities                           |
| 22   | 7-1-2018        | Natural Resources Activity: An awareness program given to the public    |
|      | 0.1.2010        | on safeguarding and proper utilization of natural resources             |
| 23   | 8-1-2018        | Primary Sector Activity: Awareness on Government schemes for            |
| 24   | 0.1.2019        | agriculture and allied fields                                           |
| 24   | 9-1-2018        | Awareness program on importance of Technology for good                  |
| 25   | 10.1.2019       | Governance Activity<br>Village Economic development Plen                |
| 25   | 10-1-2018       | Village Economic development Plan                                       |

### 5.2 Efforts made by the institution for tracking the progression

- Remedial Coaching classes are arranged to the slow learners and the finishing school activities for passive learners. Records are maintained regarding the progress of the students and parents are duly informed
- The institution conducts many competitions like Essay writing competitions, Debates, Quiz competitions, Poster competitions etc on different occasions as Library week celebrations, National Voters day, HIV/AIDS Day, Environment Day, Road safety week, National integration day, International women day etc in order to ignite the creativity, to unleash the innate talents of the students to develop the presentation skills and to make them think on many social issues.
- The winners were motivated by awarding certificates, prizes, mementos etc.
- Mentor-Ward mechanism is in practice to record the progression, to identify the slow learners, to attend the grievances and to provide the required counselling.
- The Department of Biotechnology has organized Science Expo by showcasing the scientific events covered from news papers, magazines of the previous calendar year i.e2017 .The main motto of SCIENCE EXPO is to motivate students toward research, increase the skills of the presentation, also enhance the interest in being scientist and improve innovative skills.