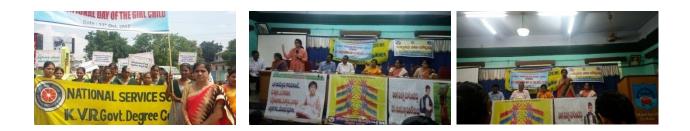

### 5.8 Details of gender sensitization programmes

- Panel presentation on Female infanticide was given III biotech students in June 2017.
- Rally was conducted on the theme **Protection of Girl Child** from Rajvihar to SAP camp, Kurnool on 19.9.17.Dr.P.Indira, IPS was the resource person.
- International day of Girl child was celebrated on 11.10.17 Resource person was Smt.Sarada, ICDS CEO.
- Haemoglobin estimation camp was conducted to create awareness of Anaemia among women by Biotechnology department.
- Students participated in the International work shop on "Women in Road Show" STEM work Shop. 20.02.2018 & 21.02.2018