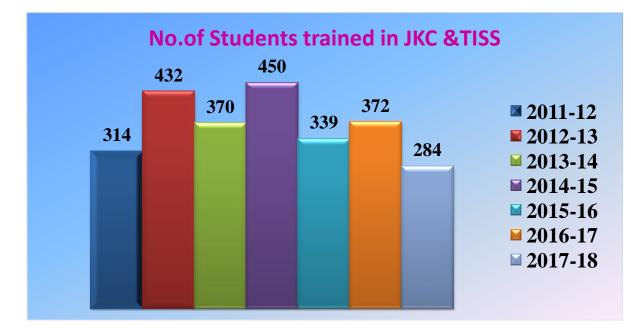

resentation skills are the present day demand of the day throughout the world.
- 4. The Practice/Modus operandi: The College trains the students in bulk every year through its placement mission Jawahar Knowledge centre with communication skills. It is a continuous student centric finishing school activity to improve their LSRW skills, Analysing skills, Presentation skills etc. through JKC. Students are motivated to improve their communicative skills by participating in JAMs, Group discussions, Debates, Mind Mapping, Out of Box thinking, Role Play, Pair work, engaged learning etc.
- Evidence of success: The placement chart of the College itself is an evidence of success
- 6. Problems encountered and Resources required

Lack of the sufficient number of equipment is the problem encountered.



This year eleven job melas were arranged by the institution. Students from the neighboring colleges have attended to the jobmelas and got placements. Out of these KVR students have participated in seven Job drives and 312 students got placement.

| S.No | Date       | Name of the Company                   | No.of KVRGCW(A)<br>Students Selected |
|------|------------|---------------------------------------|--------------------------------------|
| 1    | 28.11.2017 | IIM (Institute of Language Management | 8                                    |
| 2    | 09.12.2017 | Dr.Reddy's Lab                        | 2                                    |
| 3    | 05.01.2017 | ICICI Bank                            | 26                                   |
| 4    | 10.01.2018 | VR Enterprises (SRI CITY