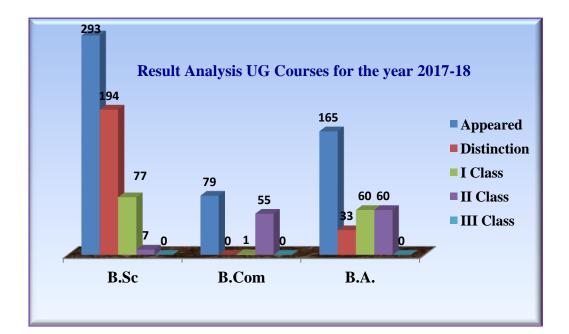

## 2.11 Course/Programme wise

Distribution of pass percentage :

| Title of the    | Total no.<br>of |        | Division |     |        |        |       |     |       |     |      |
|-----------------|-----------------|--------|----------|-----|--------|--------|-------|-----|-------|-----|------|
| Programme       | students        | Distin | oction   | I C | lass % | II Cla | ass % | III | Class | Pas | ss % |
|                 | appeared        | %      |          |     |        |        |       |     | %     |     |      |
| B.Sc            | 293             | 194    | 70%      | 77  | 28%    | 07     | 2.9%  | 0   | 0%    | 278 | 95%  |
| B.Com           | 79              | -      | -        | 01  | 1%     | 55     | 71%   | -   | -     | 56  | 71%  |
| B.A.            | 165             | 33     | 15%      | 60  | 31%    | 60     | 30%   | 0   | 3%    | 153 | 93%  |
| M.Sc. Chemistry | 13              | -      | -        | 11  | 85%    | -      | -     | -   | -     | -   | 85%  |
| M.A. English    | 12              | -      | -        | 12  | 100%   | -      | -     | -   | -     | -   | 100% |
| M.Com.          | 22              | -      | -        | 22  | 100%   | -      | -     | -   | -     | -   | 100% |
| M.Sc. Botany    | 25              | -      | -        | 25  | 100%   | -      | -     | -   | -     | -   | 100% |