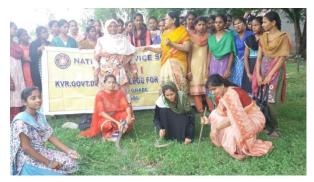

### 5.8 Details of gender sensitization programmes

- Panel presentation on Female infanticide was given III biotech students in June 2017.
- Rally was conducted on the theme **Protection of Girl Child** from Rajvihar to SAP camp, Kurnool on 19.9.17.Dr.P.Indira, IPS was the resource person.
- International day of Girl child was celebrated on 11.10.17 Resource person was Smt.Sarada, ICDS CEO.
- Haemoglobin estimation camp was conducted to create awareness of Anaemia among women by Biotechnology department.
- Students participated in the International work shop on "Women in Road Show" STEM work Shop. 20.02.2018 & 21.02.2018