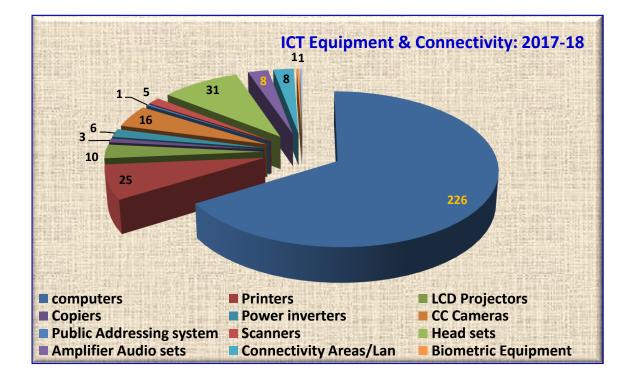

4.4 Technology up gradation (overall)

|          | Total<br>Computers | Computer<br>Labs | Internet | Browsing<br>Centers | Computer<br>Centers | Office | Depart<br>ments | Others |
|----------|--------------------|------------------|----------|---------------------|---------------------|--------|-----------------|--------|
| Existing | 221                | 4                | 3        | 6                   | 4                   | 6      | 14              | 3      |
| Added    | 60                 |                  |          |                     |                     |        |                 |        |
| Total    | 281                | 4                | 3        | 6                   | 4                   | 6      | 14              | 3      |