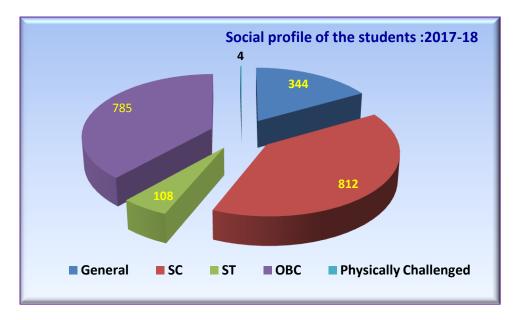

(c) No. of international students

|   | Nil |  |
|---|-----|--|
| ľ |     |  |

|         | Last Year |    |     |                          |      |         | Т   | his Yea | ır  |                          |       |
|---------|-----------|----|-----|--------------------------|------|---------|-----|---------|-----|--------------------------|-------|
| General | SC        | ST |     | Physically<br>Challenged |      | General | SC  | ST      | OBC | Physically<br>Challenged | Total |
| 377     | 853       | 99 | 749 | 0                        | 2078 | 344     | 812 | 108     | 785 | 04                       | 2053  |