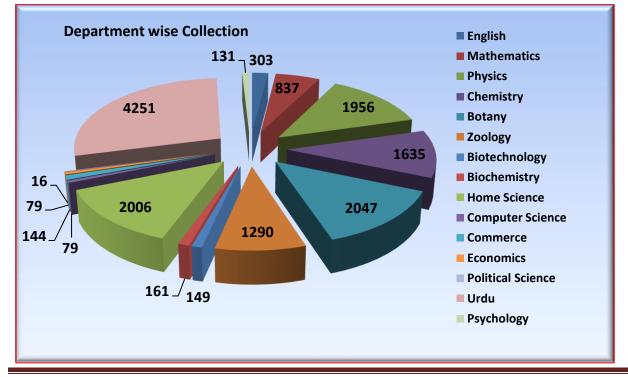

### 4.3 Library services:

|                  | Existing   |       | Newly | Newly added |       | tal   |
|------------------|------------|-------|-------|-------------|-------|-------|
|                  | No.        | Value | No.   | Value       | No.   | Value |
| Text Books       | 36519      |       | 4573  | 683936      | 41092 |       |
| Reference Books  | 5150       |       | 200   |             | 5350  |       |
| e-Books          |            |       |       |             |       |       |
| Journals         |            |       |       |             |       |       |
| e-Journals       | n-list     |       |       |             |       |       |
|                  | ICHR       |       |       |             |       |       |
| Digital Database | LMS of     |       |       |             |       |       |
|                  | cec.nic.in |       |       |             |       |       |
| CD & Video       | 210        |       |       |             |       |       |
| Others (specify) |            |       |       |             |       |       |