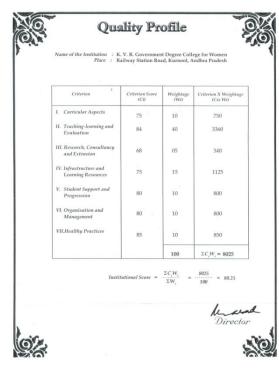

### 1.6 Accreditation Details

| Sl. No. | Cycle                 | Grade | CGPA  | Year of<br>Accreditation | Validity Period |
|---------|-----------------------|-------|-------|--------------------------|-----------------|
| 1       | 1 <sup>st</sup> Cycle | B++   | 80.25 | 2005                     | 2010            |
| 2       | 2 <sup>nd</sup> Cycle | А     | 3.01  | 2011                     | 29-11-2016      |
| 3       | Autonomous            |       |       | 2015-16                  | 2015-2021       |