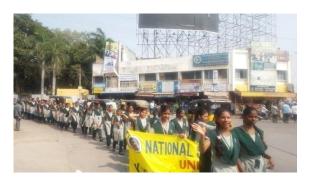

### 5.8 Details of gender sensitization programmes

- Panel presentation on Female infanticide was given III biotech students in June 2017.
- Rally was conducted on the theme **Protection of Girl Child** from Rajvihar to SAP camp, Kurnool on 19.9.17.Dr.P.Indira, IPS was the resource person.
- International day of Girl child was celebrated on 11.10.17 Resource person was Smt.Sarada, ICDS CEO.
- Haemoglobin estimation camp was conducted to create awareness of Anaemia among women by Biotechnology department.
- Students participated in the International work shop on "Women in Road Show" STEM work Shop. 20.02.2018 & 21.02.2018